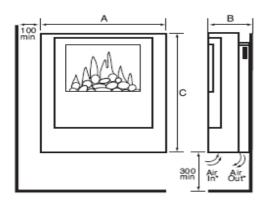

## **Product and Packaging Dimensions:**

| <b>Product Dimensions</b> |       | Packaging Dimensions |        |
|---------------------------|-------|----------------------|--------|
| Height (C):               | 605mm | Height:              | 735mm  |
| Width (A):                | 700mm | Width:               | 800mm  |
| Depth (B):                | 145mm | Depth:               | 255mm  |
| Inset Depth:              | _     | Weight Packed:       | 23.0kg |
| Weight Unpacked: 20.2kg   |       |                      |        |