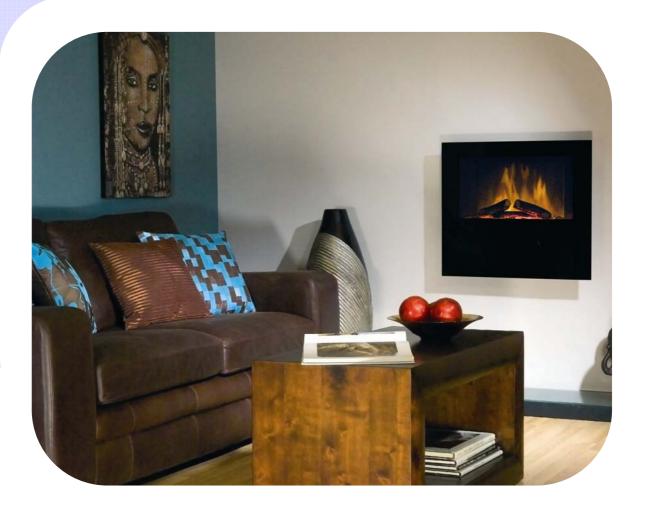

# Obsidian

#### Features:

- A contemporary fire designed for wall mounting
- Unique Optiflame<sup>®</sup> Log and Optiflame<sup>®</sup> Plus with white pebbles
- · Black effect finish
- Choice of 1kW and 2kW heat settings
- · Flame effect option without heat
- Concealed controls
- Remote control giving armchair selection of on/off, heat output and flame effect light levels